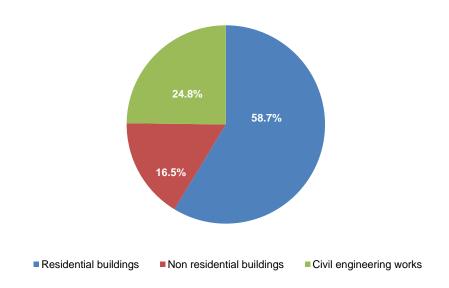

The approximate value of building permits issued for buildings and civil engineering works, in the first quarter 2021, is 26,6 billion ALL, from 13,4 billion ALL approved in the first quarter 2020. This indicator, in the first quarter 2021, compared with the same quarter of the previous year, increased by 98.9 % (tab.4).

Fig. 1 Approximate value of building permits issued structure, Q1-2021

Tab.1 Building permits issued for buildings and civil engineering works, Q1 - 2021

| Construction Types                                    | Number | Total area | New constructions | Reconstructions |
|-------------------------------------------------------|--------|------------|-------------------|-----------------|
| Total                                                 |        | ""         | 21,131,338        | 5,475,932       |
| I. Buildings                                          | 251    | 599,446    | 18,828,119        | 1,178,801       |
| 1.Residential buildings                               | 174    | 458,619    | 15,432,118        | 179,098         |
| a. With one dwelling                                  | 58     | 6,351      | 203,973           | 69,178          |
| b. With two dwellings                                 | 62     | 13,803     | 435,681           | 104,812         |
| c. With three or more dwellings                       | 51     | 434,770    | 14,662,470        | 5,108           |
| d. Residences for communities                         | 3      | 3,695      | 129,994           | 0               |
| 2.Non residential buildings                           | 77     | 140,827    | 3,396,001         | 999,703         |
| a. Hotels and similar buildings                       | 4      | 1,729      | 57,375            | 51,070          |
| b. Office buildings                                   | 1      | 4,427      | 218,799           | 30,900          |
| c. Wholesale and retail trade buildings               | 17     | 10,365     | 279,357           | 5,802           |
| d. Industrial buildings                               | 32     | 112,562    | 2,254,562         | 293,369         |
| e. Other buildings                                    | 23     | 11,744     | 585,908           | 618,562         |
| II. Civil Engineering Works                           |        |            | 2,303,219         | 4,297,131       |
| Transport infrastructure; Roads and highways          |        |            | 789,107           | 2,611,879       |
| 2. Pipelines, telecommunication and electricity lines |        |            | 1,469,360         | 1,291,479       |
| Complex constructions on industrial sites             |        |            | 39,966            | 0               |
| Other engineering works                               |        |            | 4,786             | 393,773         |