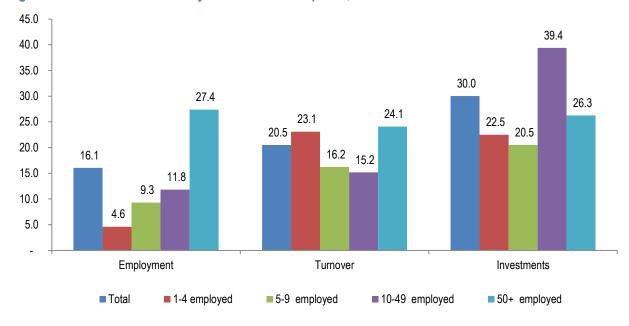

#### Tab. 8: Structure of turnover for foreign owned enterprises in each economic activity by countries, 2019

Source: INSTAT

During 2019, enterprises with 50 and more employees cover 27.4 % of total employment and have realized 24.1 % of turnover and 26.3 % of total national investments.

Enterprises with 10-49 employees have the larger contribution in investments by 39.4 % and realize 15.2 % of turnover.

Fig.6: Share of main indicators by size class of enterprises, 2019