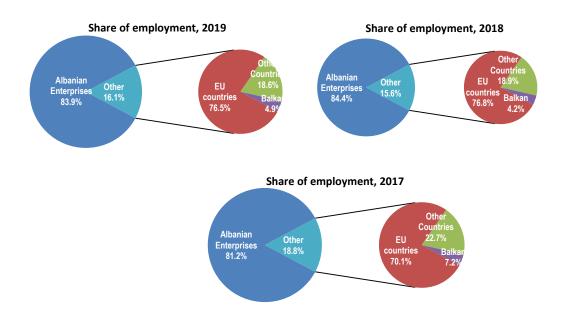

Source: INSTAT

EU countries have the largest share of employments in the foreign and joint enterprises; in 2019 it was 76.5 %, while in 2018 it was 76.8 %.

#### Fig. 4: Structure of the employments in the foreign and joint enterprises by region

Source: INSTAT

Regarding to the turnover, the situation appears to be similar to that of the employments, EU countries have the largest share of turnover in foreign owned enterprises; 57.5 % during 2019, to 63.4 % in 2018 and 62.1% in 2017.

Fig. 5: Structure of the turnover on foreign and joint enterprises by regions

For the employment, the largest share of foreign and joint enterprises, for the time reference year 2017-2019, is in Manufacturing by 38.0 %, (tab.7).