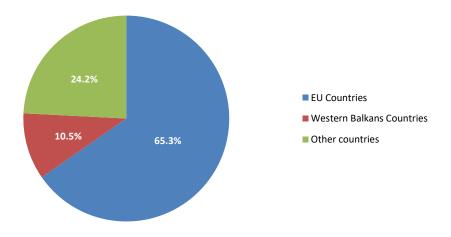

Source: INSTAT

In the time reference year 2017-2019 the enterprises from European Community countries covered at average 65.6 % of the total foreign and joint enterprises while the enterprises from the Western Balkans origin represent 10.9% of these enterprises (tab.2).

#### Fig.1 Structure of the foreign and joint enterprises by regions. 2019

Source: INSTAT

Large enterprises with foreign owners or foreign co-owners operate mainly in call-centre sector in shoes manufacture and banking sector.