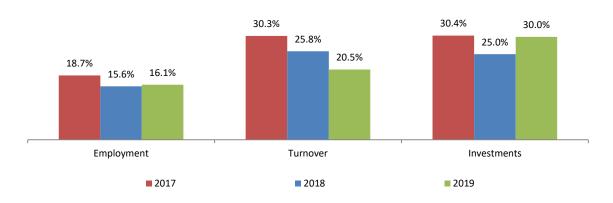

In 2019, the foreign and joint enterprises have employed 16.1 % of total employment to 15.6 % and 18.7 that it was in 2018 and 2017. Turnover realized by foreign enterprises comprises 20.5 % of total turnover of resident enterprises in 2019, while during 2018 and 2017 it was respectively 25.8 % and 30.3%. The percentage of the investments of the foreign enterprises was 30.0 % during 2019, while in 2018 and 2017 it was 25.0% and 30.4 %, (fig.3).

Fig.3: Share of the main indicators of foreign and joint enterprises in total resident enterprises, 2017-2019

Source: INSTAT

In the time reference year 2017-2019, In EU countries, Italy comprise 50.9 % of employment and 25.3 % of turnover. In Western Balkan countries, Kosovo covers 3.8 % of employment and 3.6 % of turnover (tab.6).