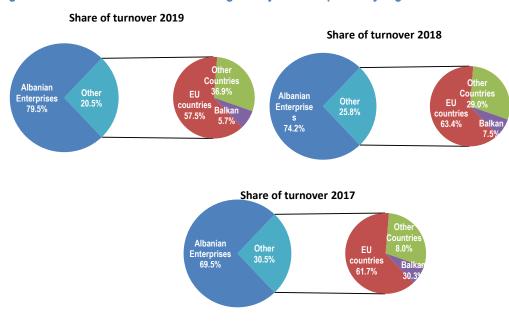

Source: INSTAT

EU countries have the largest share of employments in the foreign and joint enterprises; in 2019 it was 76.5 %, while in 2018 it was 76.8 %.

#### Fig. 4: Structure of the employments in the foreign and joint enterprises by region

Source: INSTAT

Regarding to the turnover, the situation appears to be similar to that of the employments, EU countries have the largest share of turnover in foreign owned enterprises; 57.5 % during 2019, to 63.4 % in 2018 and 62.1% in 2017.

Fig. 5: Structure of the turnover on foreign and joint enterprises by regions

For the employment, the largest share of foreign and joint enterprises, for the time reference year 2017-2019, is in Manufacturing by 38.0 %, (tab.7).