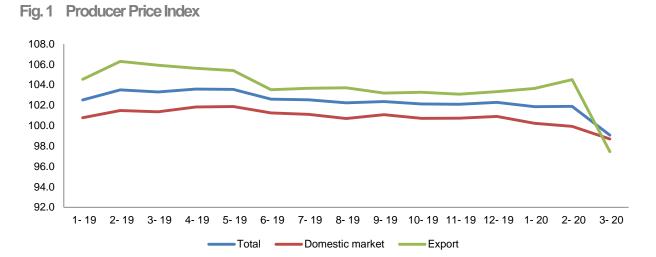

## First quarter, 2020

**Tirana, 05 June 2020:** In first quarter 2020, Producer Price Index reached 100.9, decreasing by 2.1 %, compared with first quarter 2019.

Producer Price Index, in first quarter 2020, decreased by 1.2 % compared with fourth quarter 2020.

Annual change: Producer Price Index in "Manufacturing" section decreased by 1.5 % compared with first quarter 2019. Within this section prices decreased the most in "Metallurgy" activity by 6.0 % followed by prices in "Manufacture of non-metallic mineral products" activity by 2.4 % and "Manufacture of food products" activity by 1.2 %. Producer Price Index in "Mining and quarrying" section decreased by 14.9 % compared with first quarter 2019. Within this section prices decreased the most in "Extraction of crude petroleum and natural gas; auxiliary services" activity by 23.7 %, where a significant impact was given by March.

**Producer Price Index for Domestic Market:** Compared with the same period of 2019 the index signed a decrease by 1.6 %. The index in the "Mining and quarrying" and "Manufacturing" sections signed a decrease respectively by 10.4 % and 0.8 %.

**Export price index:** Compared with the first quarter of the previous year the index signed a decrease by 3.5 %. Prices decreased the most in "Mining and quarrying" section by 20.7 %, followed by "Manufacturing" section by 2.4 %.

### 05/06/2020

**Quarter changes: Producer Price Index** decreased by 1.2 % compared with fourth quarter 2019. Producer Price Index in "Mining and quarrying" section decreased by 13.6 % compared with previous quarter. Within this section prices decreased the most in "Extraction of crude petroleum and natural gas; auxiliary services" activity by 24.3 %.Producer prices of products in "Manufacturing" section increased by 0.2 %. Within this section prices increased in "Metallurgy" activity by 2.2 %.

**Producer Prices Index for Domestic Market:** Compared with the fourth quarter 2019 the index signed a decrease by 1.2 %. Prices decreased the most in "Mining and quarrying" section by 8.1 %.

**Export Price Index:** Compared with the previous quarter the index signed a decrease by 1.3 %. The index in "Mining and quarrying" section signed a decrease by 20.8 %