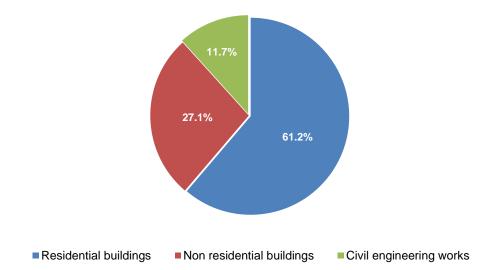

Fig. 1 Approximate value of building permits issued sctructure

For release 30/08/2019

Tab.1 Building permits issued for buildings and civil engineering works, Q2 - 2019

| Construction Types                                    |        | Total area            | New constructions | Reconstructions |  |
|-------------------------------------------------------|--------|-----------------------|-------------------|-----------------|--|
|                                                       | Number | <b>m</b> <sup>2</sup> | 000 / ALL         | 000 / ALL       |  |
| Total                                                 |        |                       | 14,808,707        | 1,983,465       |  |
| I. Buildings                                          | 310    | 409,548               | 13,670,481        | 1,155,771       |  |
| 1.Residential buildings                               | 194    | 256,295               | 9,774,342         | 507,321         |  |
| a. With one dwelling                                  | 55     | 8,333                 | 239,056           | 143,042         |  |
| b. With two dwellings                                 | 103    | 28,376                | 825,779           | 206,160         |  |
| c. With three or more dwellings                       | 34     | 200,974               | 7,985,142         | 107,631         |  |
| d. Residences for communities                         | 2      | 18,612                | 724,365           | 50,488          |  |
| 2.Non residential buildings                           | 116    | 153,253               | 3,896,139         | 648,450         |  |
| a. Hotels and similar buildings                       | 11     | 25,301                | 941,568           | 185,054         |  |
| b. Office buildings                                   | 2      | 731                   | 21,701            | 8,087           |  |
| c. Wholesale and retail trade buildings               | 25     | 45,565                | 852,834           | 174,074         |  |
| d. Industrial buildings                               | 38     | 70,741                | 1,717,495         | 15,543          |  |
| e. Other buildings                                    | 40     | 10,915                | 362,541           | 265,692         |  |
| II. Civil Engineering Works                           |        |                       | 1,138,226         | 827,694         |  |
| 1. Transport infrastructure; Roads and highways       |        |                       | 667,922           | 789,242         |  |
| 2. Pipelines, telecommunication and electricity lines |        |                       | 124,657           | 37,048          |  |
| 3. Complex constructions on industrial sites          |        |                       | 0                 | 0               |  |
| 4. Other engineering works                            |        |                       | 345,647           | 1,404           |  |