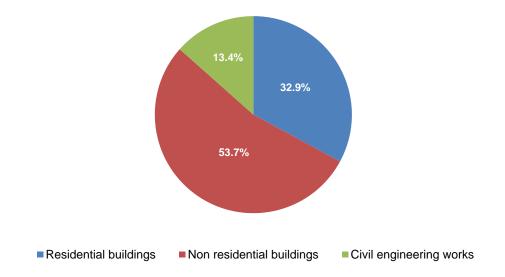

This indicator, in the first quarter 2019, compared with the same quarter of the previous year, increased about 2.5 times.

Fig. 1 Approximate value of building permits issued sctructure