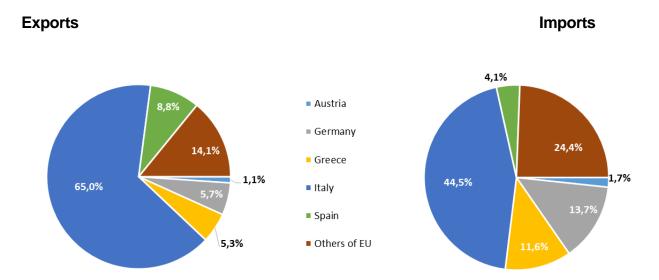

Fig.4 ForeignTrade in Goods by several EU countries, November 2018

Trade with the EU countries is 64.6 % of total trade. In November 2018, exports to EU countries occuped 76.7 % of total export and imports from EU countries occuped 58.8 % of total import. The main trade partners remain Italy (33.9 %), China and Germany (6.8 %), Turkey (6,0 %).

Trade with the EU countries, in eleven months of 2018 is 66.3 % of total trade. In the first eleven months of 2018, exports to EU countries occuped 76.4 % of total export and imports from EU countries occuped 61.3 % of total import. The main trade partners are: Italy (34.4 %), Greece (6.8 %), Germany (6.6 %) and China (6.1 %).