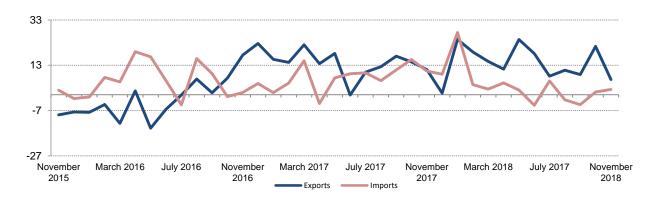

## The influence of the main groups in the annual change in exports:

In annual increase of exports by 6.7 % this month, a positive contribution was given by the groups: "Textile and footware" with +2.9 percentage point, "Wood manufactures and articles of paper" with +2.3 percentage point, "Construction materials and metals" with +1.8 percentage point. While, a negative contribution was given by the group: "Minerals, fuels, electricity" with -0.4 percentage point.

Fig.2 Contribution of groups in annual change of exports, November 2018

Exports in eleven months of 2018 are increased by 15.0 % compared with the same period of previous year. The groups that influenced more in annual increase of imports are: "Minerals, fuels, electricity" with +5.3 percentage point, "Construction materials and metals" with +3.8 percentage point, "Textile and footwear" with +2.7 percentage point. While a negative contribution give the group: "Leather and leather manufacture" with -0.1 point percent.