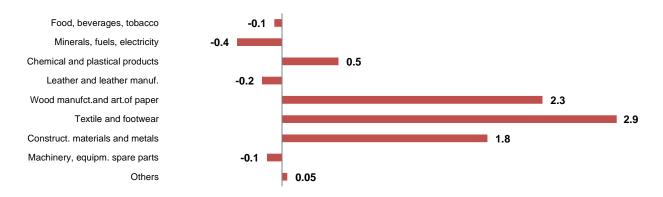

### The influence of the main groups in the annual change in imports:

In annual increase of imports by 2.3 %, this month has mainly affected the groups: "Machinery, equipment, spare parts" with +3.9 percentage point, "Minerals, fuels, electricity" with +3.3 percentage point. While, a negative contribution was given by the group: "Food, beverage and tobacco" with -2.0 percentage point.

Fig.3 Contribution of groups in annual change of imports, November 2018

In eleven months of 2018, imports are increased by 2.8 % compared with the same period of previous year. The groups affected positivity in annual increase of imports, are: "Machinery, equipment, spare parts" with +1.6 percentage point, "Minerals, fuels, electricity" with +0.6 percentage point, "Wood manufactures and articles of paper" with +0.2 percentage point. While a negative contribution was given by the group "Food, beverage and tobacco" with -0.02 percentage point.