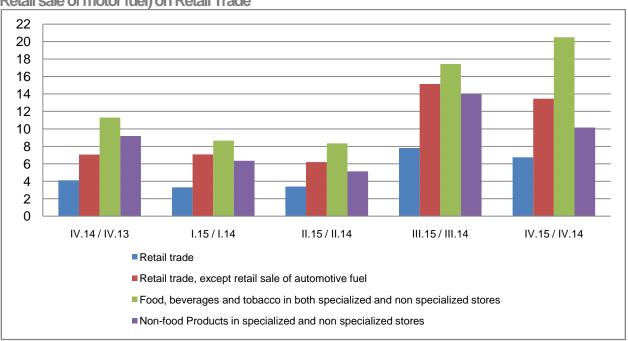

In the same quarter, for the group of "Food, beverages and tobacco in both specialized and non specialized stores", the turnover index volume increased 20.5 percent compared with the same quarter of the previous year, giving thus the major contribute in the turnover index volume of the Retail Trade activity.

As for the group of "Non-food Products in specialized and non specialized stores", without including the retail sales of motor fuel in specialized stores, the value of turnover index volume in the fourth quarter 2015 increased 10.2 percent compared with the same quarter of the previous year.

Fig. 3 Annual change of quarterly volume indices of main sub-group of foods and non foods (ex. Retail sale of motor fuel) on Retail Trade

Tab. 2 Quarterly change on Retail Trade and Retail Sale of motor fuel