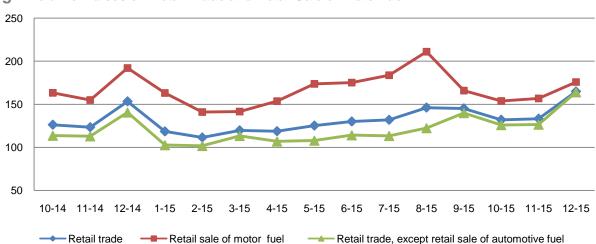

### Fourth Quarter, 2015

**Tirana, March, 31, 2016:** In the fourth quarter 2015, the value of turnover index volume increased 6.8 percent compared with the same quarter of the previous year. Whereas, in the group of Retail trade without including the retail sales of motor fuel, this index increased 13.5 percent compared with the same quarter of 2014.

In the fourth quarter 2015, for the group "Motor fuel retail sales in specialized stores", the value of turnover index volume decreased 4.7 percent compared with the same quarter of the previous year, and 13.2 percent compared with the previous quarter.

Fig. 1 Volume indices on Retail Trade and Retail Sale of motor fuel

For release 31/03/2016