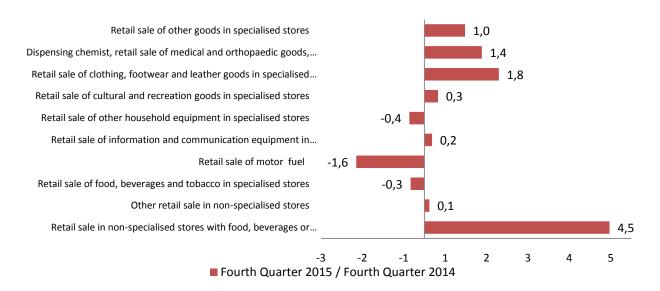

#### The contribution of the main sub-groups to the volume of the Retail Trade turnover index

In the fourth quarter 2015, the volume of the retail trade turnover index increased 6.8\* percent against the same period of previous year, the contributions having been given respectively by the following sub-groups: the sub-group "Retail sale in non-specialised stores with food, beverages or tobacco predominating" +4.5 percentage point, giving in this quarter the main contribution of the retail trade turnover index; the sub-group "Retail sale of clothing, footwear and leather goods in specialised stores" +1.8 percentage point; the sub-group "Dispensing chemist, retail sale of medical and orthopaedics goods, retail sale of cosmetic and toilet articles in specialised stores" +1.4 percentage point; the sub-group "Retail sale of other goods in specialised stores" +0.0 percentage point; the sub-group "Retail sale of cultural and recreation goods in specialised stores" +0.3 percentage point; the sub-group "Retail sale of information and communication equipment in specialised stores" +0.2 percentage point; the sub-group "Other retail sale in non-specialised stores" +0.1 percentage point.

The sub-group "Retail sale of motor fuel" -1.6 percentage point; the sub-group "Retail sale of other household equipment in specialised stores" -0.4 percentage point; the sub-group "Retail sale of food, beverages and tobacco in specialised stores" -0.3 percentage point.

Fig. 2 The contribution of the main sub-groups to the Retail Trade

<sup>\*</sup>The sum on the contributions 7 percentage point is approximately equal to the annual growth rate of 6.8 percentages. This sum will not be precisely the same as actual growth because the chain linking methodology used for the aggregate index does not enable an exact linear decomposition.