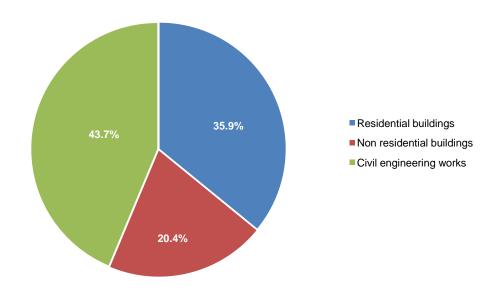

During the second quarter 2017, the number of building permits issued for new buildings is concentrated in the prefectures of Tirana by 29.9 % and Fieri by 18.8 %.

Fig. 1 Approximate value of building permits issued sctructure by construction type (%)