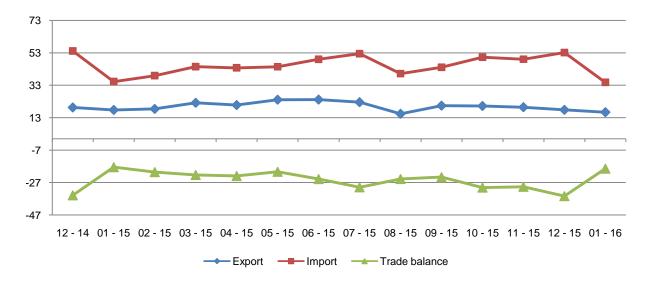

Fig.1 Flow of goods, December 2014– January 2015 (billion ALL)

## January, 2016

**Tirana, February 29, 2015:** On January 2016 the value of exports was 16 billion lekë, decreasing by 7.8 % compared with January 2014 and 8.1 % compared with December 2015. The value of imports in January 2016, was 35 billion lekë, decreasing by 1.5 % compared with January 2015 and 34.6 % compared with December 2015. This month the trade deficit is 18 billion lekë signing an increase by 5.0 % compared with January 2015 and decreased by 48.0 % compared with December 2015.