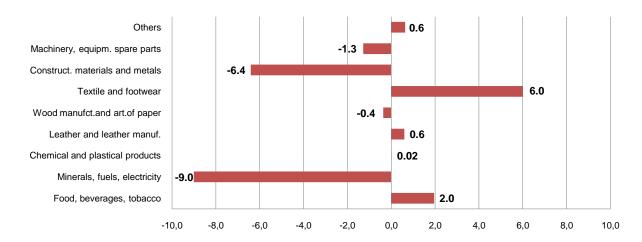

## The influence of the main groups in the annual change in exports:

In annual decrease of exports by 7.8 % this month a negative contribution was given by the groups: "Minerals, fuels, electricity" with -9.0 percentage point, "Construction materials and metals" with -6.4 percentage point, "Machinery, equipment spare parts" with -1.3 percentage point. While a positive contribution was given by the groups: "Textile and footwear" with +6.0 percentage point, "Food, beverages, tobacco" with +2.0 percentage point, "Leather and leather manufacture" with +0.6 percentage point.

Fig.2 Annual impact of groups in exports