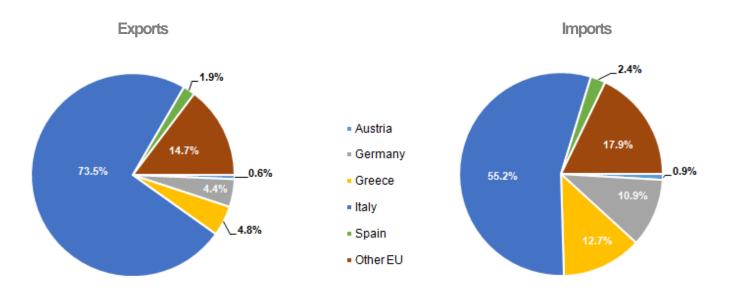

Fig.4 ForeignTrade in Goods by several EU countries, January 2016

Trade with the EU countries is 67.4 % of total trade. In January 2016, exports to EU countries occuped 86.2 % of total export and imports from EU countries occuped 58.6 % of total import.