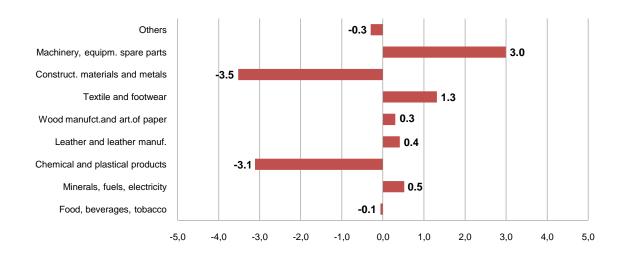

## The influence of the main groups in the annual change in imports:

In annual decrease of imports by 1.5 % in January 2016 a negative contribution was given by the groups: "Construction materials and metals" with -3.5 percentage point, "Chemical and plastical products" with -3.1 percentage point and "Food, beverages, tobacco" with -0.1 percentage point. While a positive contribution was given by the groups: "Machinery, equipment spare parts" with +3.0 percentage point, "Textile and footwear" with +1.3 percentage point, "Minerals, fuels, electricity" with +0.5 percentage point.

Fig.3 Annual impact of groups in imports

In January 2016, countries with which Albania has had the highest increase of exports, compared to January 2015 are: Italy with 8.1 %, Greece with 17.9 % and Hungary with 353.4 %. While, countries with which has had a decrease of exports are: Kosovo with 7.4 %, Germany with 1.5 % and China with 36.8 %.