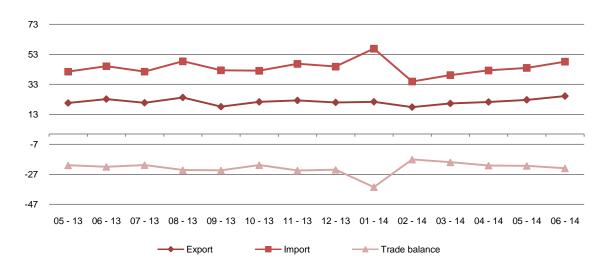

Chart. 1 Flow of goods in external trade, May 2013 – June 2014 (billion leke)

Tab. 1 Flow of goods in foreign trade (mlln lekë)

| Years | Months  | Export  | Import  | Trade Balance | Percentage of cover |
|-------|---------|---------|---------|---------------|---------------------|
|       |         |         |         |               |                     |
| 2000  |         | 37,037  | 157,109 | -120,072      | 23.6                |
| 2001  |         | 44,096  | 190,155 | -146,059      | 23.2                |
| 2002  |         | 47,490  | 210,368 | -162,877      | 22.6                |
| 2003  |         | 54,487  | 225,983 | -171,496      | 24.1                |
| 2004  |         | 62,121  | 236,072 | -173,951      | 26.3                |
| 2005  |         | 65,818  | 262,191 | -196,373      | 25.1                |
| 2006  |         | 77,405  | 299,147 | -221,742      | 25.9                |
| 2007  |         | 97,171  | 376,194 | -279,023      | 25.8                |
| 2008  |         | 112,572 | 439,894 | -327,322      | 25.6                |
| 2009  |         | 104,515 | 428,839 | -324,324      | 24.4                |
| 2010  |         | 161,548 | 477,768 | -316,220      | 33.8                |
| 2011  |         | 196,897 | 544,004 | -347,107      | 36.2                |
| 2012  |         | 213,029 | 528,491 | -315,462      | 40.3                |
| 2013  |         | 246,389 | 517,311 | -270,922      | 47.6                |
| 2012  | 01 - 12 | 13,464  | 37,055  | -23,591       | 36.3                |
|       | 02 - 12 | 15,190  | 37,306  | -22,116       | 40.7                |
|       | 03 - 12 | 16,760  | 44,447  | -27,687       | 37.7                |
|       | 04 - 12 | 17,995  | 39,953  | -21,958       | 45.0                |
|       | 05 - 12 | 19,347  | 44,378  | -25,031       | 43.6                |
|       | 06 - 12 | 17,702  | 46,203  | -28,501       | 38.3                |
|       | 07 - 12 | 19,571  | 47,721  | -28,150       | 41.0                |
|       | 08 - 12 | 17,389  | 45,653  | -28,264       | 38.1                |
|       | 09 - 12 | 19,214  | 46,512  | -27,298       | 41.3                |
|       | 10 - 12 | 19,030  | 46,635  | -27,605       | 40.8                |
|       | 11 - 12 | 19,460  | 45,797  | -26,337       | 42.5                |
|       | 12 - 12 | 17,908  | 46,832  | -28,924       | 38.2                |
|       |         | 11,000  | 10,002  |               |                     |
| 2013  | 01 - 13 | 18,128  | 34,159  | -16,031       | 53.1                |
|       | 02 - 13 | 15,876  | 33,350  | -17,474       | 47.6                |
|       | 03 - 13 | 19,301  | 38,229  | -18,928       | 50.5                |
|       | 04 - 13 | 20,600  | 41,499  | -20,899       | 49.6                |
|       | 05 - 13 | 23,201  | 45,131  | -21,930       | 51.4                |
|       | 06 - 13 | 20,761  | 41,499  | -20,738       | 50.0                |
|       | 07 - 13 | 24,288  | 48,383  | -24,095       | 50.2                |
|       | 08 - 13 | 18,155  | 42,403  | -24,248       | 42.8                |
|       | 09 - 13 | 21,360  | 42,123  | -20,763       | 50.7                |
|       | 10 - 13 | 22,300  | 46,680  | -24,380       | 47.8                |
|       | 11 - 13 | 21,008  | 44,879  | -23,870       | 46.8                |
|       | 12 - 13 | 21,411  | 58,976  | -37,565       | 36.3                |
| 2014  | 01 - 14 | 17,869  | 34,921  | -17,052       | 51.2                |
|       | 02 - 14 | 20,304  | 39,193  | -18,890       | 51.8                |
|       | 03 - 14 | 21,301  | 42,459  | -21,159       | 50.2                |
|       | 04 - 14 | 22,720  | 44,308  | -21,588       | 51.3                |
|       | 05 - 14 | 25,318  | 48,216  | -22,898       | 52.5                |
|       | 06 - 14 | 22,465  | 48,908  | -26,443       | 45.9                |