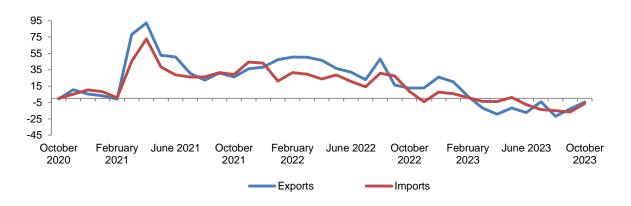

# October 2023

Tirana, November 17, 2023: On October 2023 the value of exports was ALL 37 billion, decreasing by -4.3 % compared with the same period of previous year and increasing by 8.8 % compared with september 2023. The value of imports was ALL 78 billion, decreasing by -6.3 % compared with the same period of previous year and increasing by 6.5 % compared with September 2023. This month the trade deficit is ALL 42 billion, decreasing by -7.9 % compared with October 2022 and increasing by 4.5 % compared with September 2023.

Fig.1 Annual change in Foring Trade (%)

In the first ten months of 2023, the value of exports was ALL 370 billion, decreasing by -8.6 %, compared with previous year and the value of imports was ALL 728 billion, decreasing by -6.4 % compared with previous year. Trade deficit was ALL 358 billion, decreasing by -4.2 % compared with the same period of 2022.