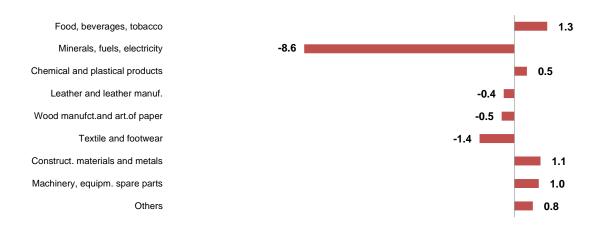

#### The influence of the main groups in the annual change in imports:

In annual decrease of imports by -6.3 %, this month has mainly affected the group: "Minerals, fuels, electricity" with -8.6 percentage point, "Textile and footwear" with -1.4 percentage point, "Wood manufactories and article of paper" with -0.5 percentage point, ect. While a positive contribution was given by the group: "Food, beverages, tobacco" with +1.3 percentage, "Constructions materials and metals" with +1.1 percentage point, "Machinery, equipment and spare parts" with +1.0 percentage point, ect.