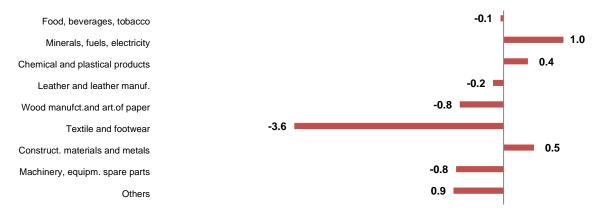

## The influence of the main groups in the annual change in exports:

In annual decrease of exports by -4.3 % this month, a contribution was given by the groups "Textile and footwear" with -3.6 percentage point, "Machinery, equipment and spare parts" with -0.8 percentage point, "Wood manufactories and article of paper" with -0.8 percentage point, ect. While a positive contribution was given by the groups: "Minerals, fuels, electricity" with +1.0 percentage point, "Constructions materials and metals" with +0.5 percentage point and "Chemical and plastical products" with +0.4 percentage point.