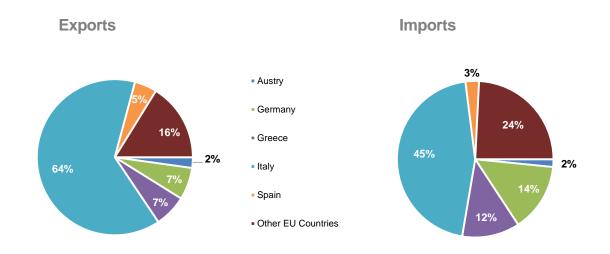

Fig.4 ForeignTrade in Goods by several EU countries, October 2023

Trade with the EU countries is 57.4 % of total trade. In October 2023, exports to EU countries occuped 71.7 % of total export and imports from EU countries occuped 50.7 % of total import. The main trade partners remain: Italy (30.2 %), China (8.1 %), Turkey (8.0 %), and Germany (6.4 %).