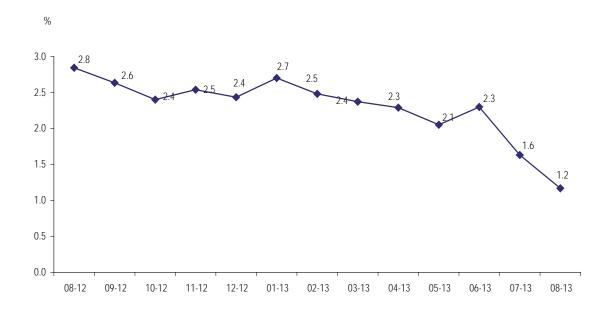

The annual rate in August is 1.2 percent. A year before the annual rate was 2.8 percent.

**C**ompare with previous month:

The index of "Food and non-alcoholic beverage" signed a decrease by 0.4 percent. The highest decrease by 2.8 percent it was notice in the "fruits" subgroups. Here can be mentioned the decrease prices of plum by 27.0 percent, apples by 15.6 percent, grapes by 13.7 percent, melon by 11.6, water melon by 4.6 percent, etc. The price of "vegetables include potatoes" subgroup signed an increase by 0.6 percent, where can be mentioned increase prices of cucumber by 25.3 percent, fresh bean by 18.9 percent, pepper by 12.1 percent, tomatoes by 10.5 percent, as well as decrease prices of potatoes by 16.3 percent, carrots by 8.2 percent, dried onion by 7.9 percent, etc. Prices are decrease and in some other subgroup of this group, where can be mentioned decreases in the subgroups "sugar and dessert" by 0.7 percent, "oil and feat" by 0.4 percent, "coffee, tea and cacao" by 0.5 percent, "meat" by 0.3 percent, etc.

# Yearly changes of CPI 2012 - 2013