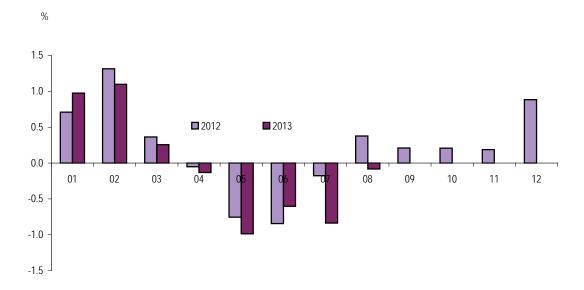

nd power               | 0.01    | -0.08   |
| 05.    | Furniture household goods and maintenance | 0.01    | 0.05    |
| 06.    | Medical care                              | -0.01   | -0.05   |
| 07.    | Transportation                            | 0.03    | 0.02    |
| 08.    | Communication                             | 0.00    | 0.03    |
| 09.    | Recreation and culture                    | 0.01    | 0.02    |
| 10.    | Education service                         | 0.00    | 0.03    |
| 11.    | Hotels, coffee-houses and restaurants     | 0.02    | 0.11    |
| 12.    | Goods and different services              | 0.02    | -0.10   |

<sup>\*</sup>Sum of total impact it was not necessary to be equal with sum of 12 main groups, because of raunding...

# Monthly changes of CPI 2012-2013



# Yearly changes of CPI 2012 - 2013



## **Consumer Price Index(CPI)**

| 01.       Food, and non-alcoholic beverages       39.3       117.4       1         01.1.       Food       37.2       117.8       1         01.1.1.       Bread and cereals       6.0       126.7       1         01.1.2.       Meat       8.9       117.6       1         01.1.3.       Fish       1.4       117.7       1         01.1.4.       Milk, cheese, and eggs       6.4       115.1       1         01.1.5.       Oils and fats       2.9       114.8       1         01.1.6.       Fruits       3.5       144.9       1         01.1.7.       Vegetables included potatoes       5.5       91.8       1         01.1.8.       Sugar jam honey, syrup, chocolates and sweets       2.2       129.5       1         01.1.9.       N.e.c. F