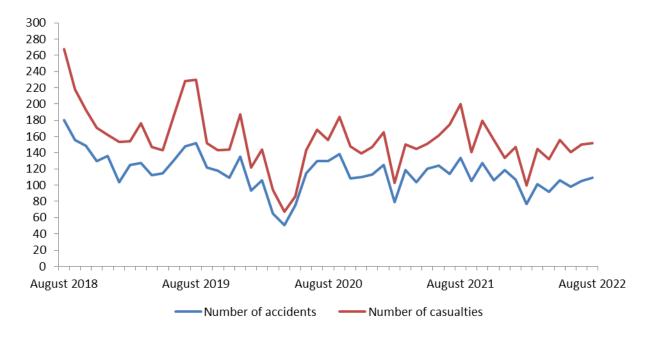

## August 2022

**Tirana, 20 September 2022:** In August 2022, are counted 109 road accidents, from 134 accidents occurred in August 2021. The number of road accidents decreased by 18.7 %.

Fig. 1 Road accidents and number of casualties (killed and injured), August 2018 – August 2022

Source: General Directorate of State's Police, INSTAT calculations

The number of casualties (killed and injured) is 152 from 200 persons in August 2021. The number of killed from road accidents is 14 persons from 26 killed persons in August 2021.